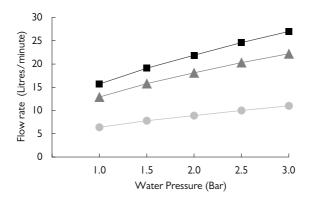

## TYPICAL FLOW RATES

Flow rates shown are free flowing and may vary subject to restrictions created installation, pipework layout or application.

| Water Pressure<br>(Bar) | Spout outlet (Litres/minute) | Hand shower outlet (Litres/minute) | XO4005<br>hand shower<br>(Litres/minute) |
|-------------------------|------------------------------|------------------------------------|------------------------------------------|
| 1.0                     | 15.7                         | 12.9                               | 6.4                                      |
| 1.5                     | 19.1                         | 15.8                               | 7.8                                      |
| 2.0                     | 21.9                         | 18.1                               | 8.9                                      |
| 2.5                     | 24.6                         | 20.3                               | 10.0                                     |
| 3.0                     | 27.0                         | 22.2                               | 11.0                                     |