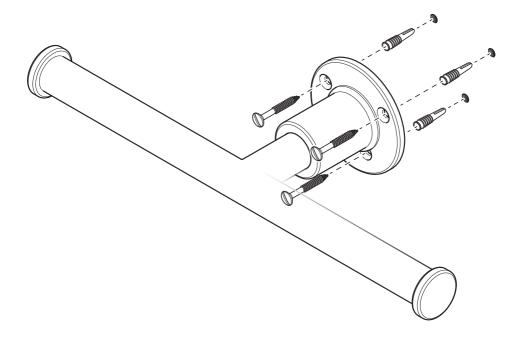

3 Insert the wall plugs into the holes then secure the double paper holder using the screws supplied. Alternative wall plugs should be used subject to mounting surface construction (not supplied). 20.065.258A / OCTOBER 2016