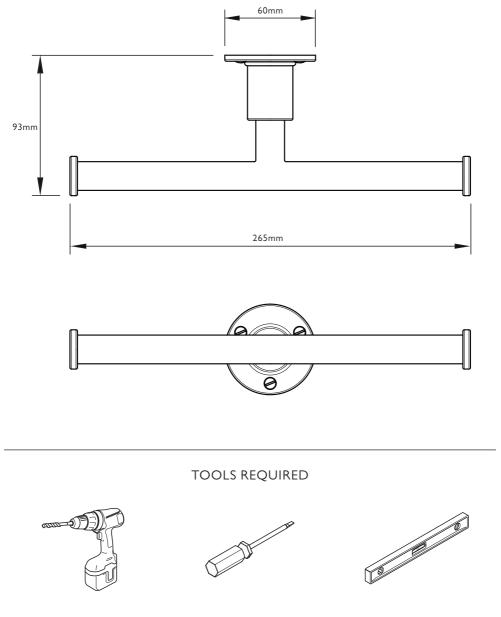

### DIMENSIONS

Powered drill with Ø6mm drill bit

Flat blade screwdriver

Spirit level

- I Use a spirit level to ensure the upper holes are level then mark the hole positions on the mounting surface.
- 2 Drill holes using a Ø6mm drill bit.