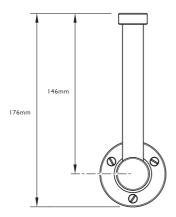

# TT 4974 TEN TEN SPARE PAPER HOLDER

**INSTALLATION GUIDE** 



LEFROY BROOKS

### **DIMENSIONS**







## TOOLS REQUIRED







Flat blade screwdriver



Spirit level

#### INSTALLATION



- I Use a spirit level to ensure the upper holes are level then mark the hole positions on the mounting surface.
- 2 Drill holes using a Ø6mm drill bit.

3 Insert the wall plugs into the holes then secure the spare paper holder using the screws supplied. Alternative wall plugs should be used subject to mounting surface construction (not supplied).



#### **CUSTOMER SUPPORT**

+44 (0)1992 708 316

LEFROYBROOKS.CO.UK

Whilst every effort is made to ensure the accuracy of these, they are subject to change without notice as part of the company's product development process. The use of trademarks, product design and artwork is subject to licence or agreement with LBIP Ltd. The design registrations, tradem