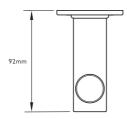

# TT 4974 TEN TEN SPARE PAPER HOLDER

**INSTALLATION GUIDE** 



LEFROY BROOKS

### **DIMENSIONS**







## TOOLS REQUIRED







Flat blade screwdriver



Spirit level

#### INSTALLATION



- I Use a spirit level to ensure the upper holes are level then mark the hole positions on the mounting surface.
- 2 Drill holes using a Ø6mm drill bit.

3 Insert the wall plugs into the holes then secure the spare paper holder using the screws supplied. Alternative wall plugs should be used subject to mounting surface construction (not supplied).



#### **CUSTOMER SUPPORT**

+44 (0)1992 708 316

LEFROYBROOKS.CO.UK

Whilst every effort is made to ensure the accuracy of these, they are subject to change without notice as part of the company's product development process. The use of trademarks, product design and artwork is subject to licence or agreement with LBIP Ltd. The design registrations, trad