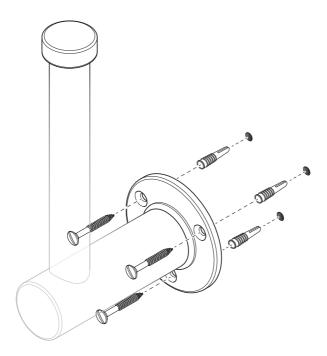

#### INSTALLATION

- I Use a spirit level to ensure the upper holes are level then mark the hole positions on the mounting surface.
- 2 Drill holes using a Ø6mm drill bit.

3 Insert the wall plugs into the holes then secure the spare paper holder using the screws supplied. Alternative wall plugs should be used subject to mounting surface construction (not supplied).