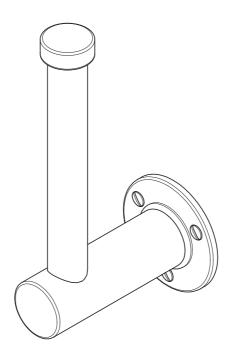

# TT 4974 TEN TEN SPARE PAPER HOLDER

**INSTALLATION GUIDE** 



LEFROY BROOKS

### **DIMENSIONS**







## TOOLS REQUIRED







Flat blade screwdriver



Spirit level

#### INSTALLATION



- I Use a spirit level to ensure the upper holes are level then mark the hole positions on the mounting surface.
- 2 Drill holes using a Ø6mm drill bit.

3 Insert the wall plugs into the holes then secure the spare paper holder using the screws supplied. Alternative wall plugs should be used subject to mounting surface construction (not supplied).



#### **CUSTOMER SUPPORT**

+44 (0)1992 708 316

LEFROYBROOKS.CO.UK

Whilst every effort is made to ensure the accuracy of these, they are subject to change without notice as part of the company's product development process. The use of trademarks, product design and artwork is subject to licence or agreement with LBI