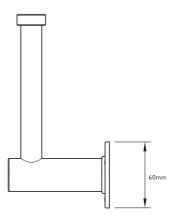

# TT 4974 TEN TEN SPARE PAPER HOLDER

**INSTALLATION GUIDE** 



LEFROY BROOKS

### **DIMENSIONS**







## TOOLS REQUIRED







Flat blade screwdriver



Spirit level

#### INSTALLATION



- I Use a spirit level to ensure the upper holes are level then mark the hole positions on the mounting surface.
- 2 Drill holes using a Ø6mm drill bit.

3 Insert the wall plugs into the holes then secure the spare paper holder using the screws supplied. Alternative wall plugs should be used subject to mounting surface construction (not supplied).



#### **CUSTOMER SUPPORT**

+44 (0)1992 708 316

LEFROYBROOKS.CO.UK

Whilst every effort is made to ensure the accuracy of these, they are subject to change without notice as part of the company's product development process. The use of trademarks, product design and artwork is subject to licence or agreement with LBIP Ltd. The design registrations, trademar