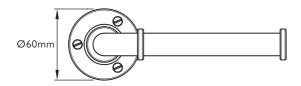

### DIMENSIONS

#### INSTALLATION

- I Place a spirit level on top of the holder arm to ensure the arm is level. Mark the hole positions on the mounting surface.
- 2 Drill holes using a Ø6mm drill bit.

3 Insert the wall plugs into the holes then secure the spare paper holder using the screws supplied. Alternative wall plugs should be used subject to mounting surface construction (not supplied).