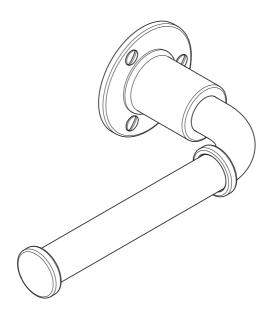

### TT 4973 TEN TEN PAPER HOLDER

**INSTALLATION GUIDE** 



LEFROY BROOKS

### DIMENSIONS





#### INSTALLATION



- I Place a spirit level on top of the holder arm to ensure the arm is level. Mark the hole positions on the mounting surface.
- 2 Drill holes using a Ø6mm drill bit.

3 Insert the wall plugs into the holes then secure the spare paper holder using the screws supplied. Alternative wall plugs should be used subject to mounting surface construction (not supplied).



## CONTRACT ENQUIRIES +44 (0)1992 708 316

info@lefroybrooks.co.uk

# customer service, spares & technical enquiries +44 (0)1902 390 894

technical@lefroybrooks.co.uk

LEFROYBROOKS.CO.UK

Whilst every effort is made to ensure the accuracy of these, they are subject to change without notice as part of the company's product development process. The use of trademarks, product