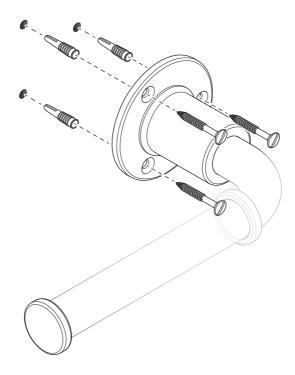

#### INSTALLATION

- I Place a spirit level on top of the holder arm to ensure the arm is level. Mark the hole positions on the mounting surface.
- 2 Drill holes using a Ø6mm drill bit.

3 Insert the wall plugs into the holes then secure the spare paper holder using the screws supplied. Alternative wall plugs should be used subject to mounting surface construction (not supplied).