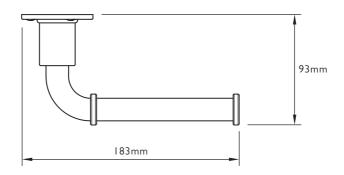

### TT 4973 TEN TEN PAPER HOLDER

**INSTALLATION GUIDE** 



LEFROY BROOKS

### DIMENSIONS





#### INSTALLATION



- I Place a spirit level on top of the holder arm to ensure the arm is level. Mark the hole positions on the mounting surface.
- 2 Drill holes using a Ø6mm drill bit.

3 Insert the wall plugs into the holes then secure the spare paper holder using the screws supplied. Alternative wall plugs should be used subject to mounting surface construction (not supplied).



## CONTRACT ENQUIRIES +44 (0)1992 708 316

info@lefroybrooks.co.uk

# customer service, spares & technical enquiries +44 (0)1902 390 894

technical@lefroybrooks.co.uk

LEFROYBROOKS.CO.UK

Whilst every effort is made to ensure the accuracy of these, they are subject to change without notice as part of the company's product development process. The use of trademarks, product design and artwork is subject to