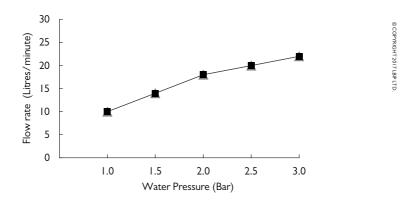

## TYPICAL FLOW RATES

Flow rates shown are free flowing and may vary subject to restrictions created by installation, pipework layout or application.

| Water Pressure<br>(Bar) | Top outlet<br>(Litres/minute)<br>■ | Bottom outlet (Litres/minute) |
|-------------------------|------------------------------------|-------------------------------|
| 1.0                     | 10.0                               | 10.0                          |
| 1.5                     | 14.0                               | 14.0                          |
| 2.0                     | 18.0                               | 18.0                          |
| 2.5                     | 20.0                               | 20.0                          |
| 3.0                     | 22.0                               | 22.0                          |

Note: The flow rates remain constant when the top and bottom outlets are operating simultaneously.

LEFROY BROOKS